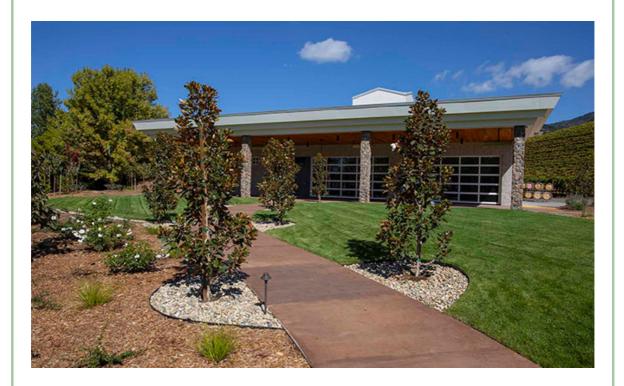

## Property Spotlight – Kunde Winery

The Landesign team worked in close collaboration with Landscape Architect Parker Smith and the Kunde Family to ensure the successful realization of their vision for the landscape surrounding the new Barrel Room.

The Barrel Room functions as an operational space for crafting and storing wine. At the front of the building, there is a room designated for wine club members, which is also available for special events. A spacious patio, covered by a large awning, extends from this room.

This area overlooks a sizable lawn, traversed by a winding path bordered by dwarf southern magnolia trees. Saucer magnolias, iceberg roses, salvia flowers, and grasses enhance the lawn's surroundings, creating a distinct separation from the more public guest spaces. The lush planting contributes to a more intimate and exclusive ambiance within the expansive setting, offering a unique