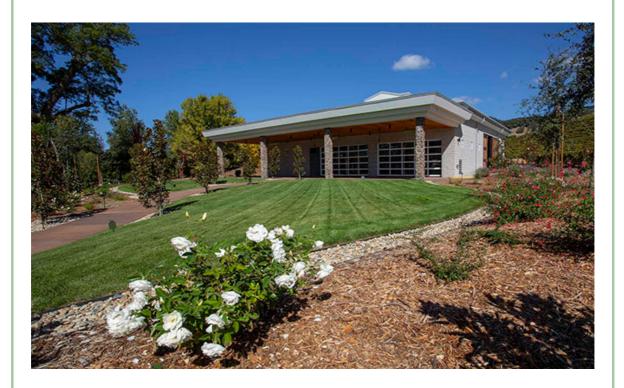

## Property Spotlight – Kunde Winery

The Landesign team worked in close collaboration with Landscape Architect Parker Smith and the Kunde Family to ensure the successful realization of their vision for the landscape surrounding the new Barrel Room.

The Barrel Room functions as an operational space for crafting and storing wine. At the front of the building, there is a room designated for wine club members, which is also available for special events. A spacious patio, covered by a large awning, extends from this room.

This area overlooks a sizable lawn, traversed by a winding path bordered by dwarf southern magnolia trees. Saucer magnolias, iceberg roses, salvia flowers, and grasses enhance the lawn's surroundings, creating a distinct separation from the more public guest spaces. The lush planting contributes to a more intimate and exclusive ambiance within the expansive setting, offering a unique

experience apart from the rest of the guest areas.

The Landesign Design/Build team would love to assist you with your next landscaping project. Please **contact us** for a consultation.