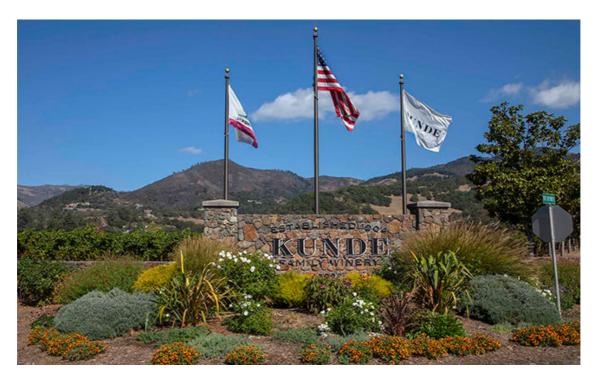

## Property Spotlight – Kunde Winery

The Landesign team worked in close collaboration with Landscape Architect Parker Smith and the Kunde Family to ensure the successful realization of their vision for the landscape surrounding the new Barrel Room.

The Barrel Room functions as an operational space for crafting and storing wine. At the front of the building, there is a room designated for wine club members, which is also available for special events. A spacious patio, covered by a large awning, extends from this room.

This area overlooks a sizable lawn, traversed by a winding path bordered by dwarf southern magnolia trees. Saucer magnolias, iceberg roses, salvia flowers, and grasses enhance the lawn's surroundings, creating a distinct separation from the more public guest spaces. The lush planting contributes to a more intimate and exclusive ambiance within the expansive setting, offering a unique

experience apart from the rest of the guest areas.

The Landesign Design/Build team would love to assist you with your next landscaping project. Please **contact us** for a consultation.