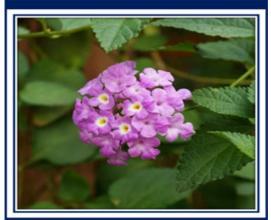

### **Lambs Ears**

- 18" High by 3' Wide
- Drought Tolerant
- Fuzzy light-green leaves
- Fire Resistant

- 3' High by 4' Wide
- Drought Tolerant Fire Resistant
- Purple-Pink leaves