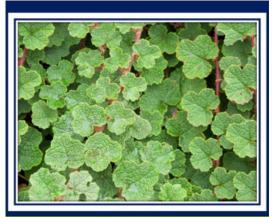

### Creeping Bramble

- 1' High by 6' Wide
- Drought Tolerant
- Dark Green Leaves - Deer Resistant