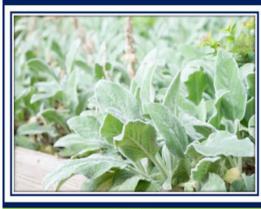

### **Lambs Ears**

- 18" High by 3' Wide
- Drought Tolerant
- Fuzzy light-green leaves
- Fire Resistant

- 3' High by 4' Wide
- Drought Tolerant Fire Resistant
- Purple-Pink leaves