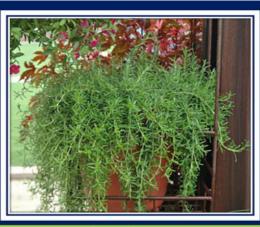

### Prostrate Rosemary

- 2' High by 8' Wide
- Drought Tolerant Deer Resistant
- Strong Aromatic