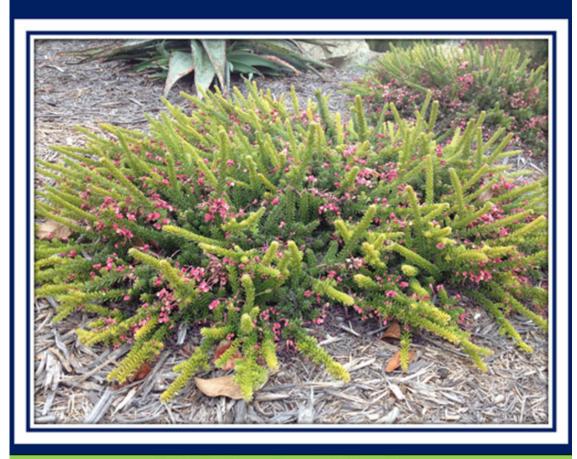

# Wooly Gem Coastal Grevillea

- 18" High by 8' Wide

- Drought Tolerant
- Narrow green leaves with pinkish flowers
- Deer Resistant

We hope that you've enjoyed this month's newsletter! Please let us know if there is anything you'd like to see in future newsletters by replying to this email or contacting us **here** – we look forward to hearing from you!